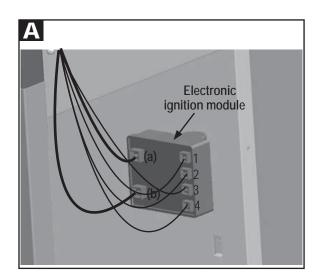

two #8x3/8" self-tapping screws, shown C.

Attach cart partition panel to front brace using one #8x3/8" self-tapping screw, shown D.









10

Connect each of the wires from the main burner electrodes into the back of the Electronic Ignition Module. Total (4) connections, shown **A**.

Connect the two wires [(a) and (b)] from the switch wiring harness into the back of the Electronic Ignition Module. Total (2) connections, shown **A**.

NOTE: Switch terminals are larger than electrode terminals and should only be installed in location shown as (a),(b). Release the cap and nut from electronic ignition module. Attach electronic ignition module to the cart partition panel with the nut, shown B.

Insert AA battery into ignition module, negative (-) end first. Then put on the cap, shown C.







11

Insert hinge pin on bottom of doors into hole in bottom shelf. Press upper hinge pin in front brace, align hinge hole on top of door, and release hinge pin into door.





Install heat diffuser by sliding one end of each heat diffuser into slots at front of firebox and resting opposite end on pins in back of firebox.



Place stainless steel emitters onto the firebox, shown **A**. Place cooking grates onto stainless steel emitters, shown **B**. Insert the two wire ends at rear of warming rack into holes in back of firebox. Front wires of warming rack rest on sides of firebox, shown **C**.









14

On back of grill, slide grease tray into opening in upper back panel.



15

Position flex carts as shown A or in an alternate configuration.

LP CYLINDER IS SOLD SEPARATELY. Fill a